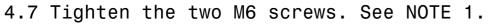

## NOTES:

- 1. To be tightened according to Aprilia Tuareg 660 Workshop Manual.
- 2. Do not use Loctite or other thread locking compounds. Use copper grease.
- 3. The spacer is not cilindrical. The angled face shall be at the interface with the Rear Rack.
- 4. Assembly sequence:
  - 4.1 Put all parts in position.
  - 4.2 Slightly tighten the M6 screws.
  - 4.3 Tighten the M8 screw finger tight.
  - 4.5 Adjust the angle of the Rear Rack wrt the bike tail.
  - 4.6 Tighten the M8 screw. See NOTE 1.

7 See NOTE 1 and 2

Isometric view Scale: 1:3

Isometric view
Scale: 1:2

| PART LIST       |               |     |     |  |  |  |  |  |  |  |
|-----------------|---------------|-----|-----|--|--|--|--|--|--|--|
| Description     | Part Number   | F/N | Qty |  |  |  |  |  |  |  |
| Rear Rack       | FGWX-04-A-001 | 1   | 1   |  |  |  |  |  |  |  |
| Spacer 6x20x15  |               | 2   | 2   |  |  |  |  |  |  |  |
| Center Spacer   | FGWX-04-A-003 | 3   | 1   |  |  |  |  |  |  |  |
| Csk Screw M6x40 |               | 4   | 2   |  |  |  |  |  |  |  |
| Csk Washer M6   |               | 5   | 2   |  |  |  |  |  |  |  |
| Csk Screw M8x50 |               | 6   | 1   |  |  |  |  |  |  |  |
| Csk Washer M8   |               | 7   | 1   |  |  |  |  |  |  |  |